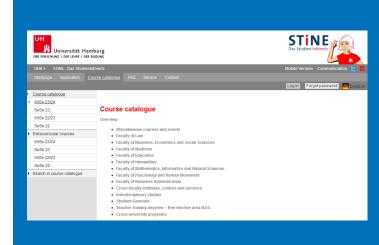

## **Before registration: Course catalogue**

- The <u>course catalogue</u> is an overview of all courses of the semester and information on
  - Course schedules
  - Rooms or online-meeting login data
  - Contents and prerequisites
  - Exam dates

#### **Course catalogue**

- How to find courses of MSc Economics:
  - Overview > Faculty of Business, Economic and Social Sciences > Department of Economics > B. Master's programs > I. Economics (M.Sc.)

- Publication one month before the first registration period:
  - For winter semesters on 1 August
  - For summer semesters on 1 February