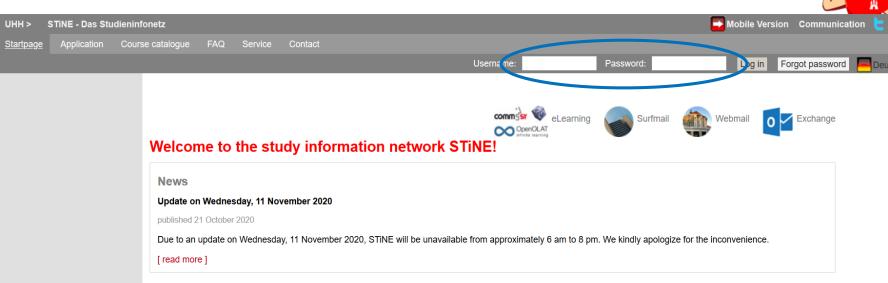

#### How to register for courses and exams?

- Via STiNE
- You need
  - your STiNE ID,
  - your password and
  - your iTAN list for confirming your registration.
- New iTAN lists can be generated in the iTAN manager (see p. 53). If you lost your iTAN list, please contact the <u>ServiceDesk</u> of the Regional Computing Center.