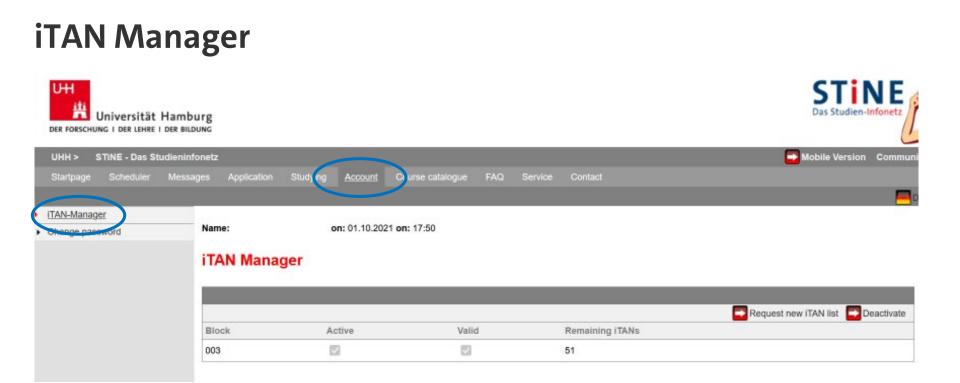

#### How to register for courses and exams?

- Via STiNE
- You need
  - your STiNE ID,
  - your password and
  - your iTAN list for confirming your registration.
- New iTAN lists can be generated in the iTAN manager (see p. 53). If you lost your iTAN list, please contact the <u>ServiceDesk</u> of the Regional Computing Center.